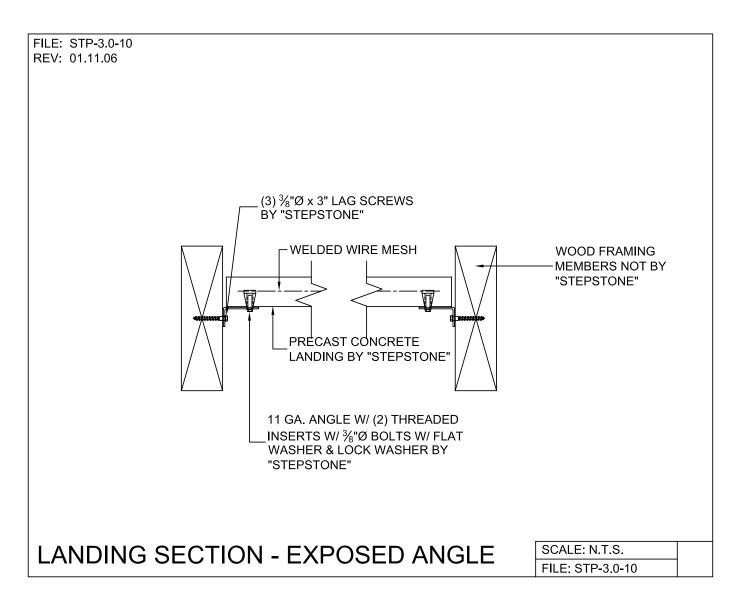

## R C®DIVISION

Wood Stringer - Support Details

PRECAST CONCRETE TREADS, LANDINGS, AND BALCONIES SHOWN ON PLANS SHALL BE FROM THE "STEPTREAD" SYSTEM BY "STEPSTONE, INC." OF GARDENA, CA. FOR STEEL OR WOOD CONSTRUCTION. THE MANUFACTURER IS TO SUPPLY ALL PRECAST CONCRETE PARTS WITH EACH "STEPTREAD" AND FEATURING EITHER CAST IN THREADED INSERTS FOR BOLTING OR AN EMBEDDED BOTTOM WELD PLATE FOR WELDING. ALL REINFORCING AND CONNECTIONS WILL Be zinc plated. Only items noted by "stepstone, inc." shall be furnished by "stepstone, inc." such items SHALL BE INSTALLED BY OTHERS.